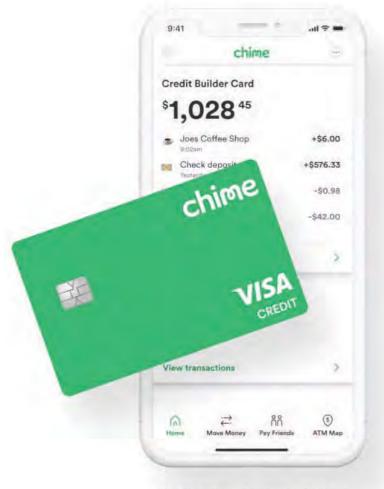

#### CHIME CREDIT BUILDER VISA® SECURED CREDIT CARD

## A new way to build credit

Increase your credit score by an average of 30 points<sup>2</sup> with our new secured credit card

- No annual fee or interest
- No credit check to apply
- No minimum security deposit required<sup>3</sup>

Apply Now

Already a Chime member? Learn how to sign up for Credit Builder

For Chime Spending Account holders with eligible direct deposit<sup>1</sup>