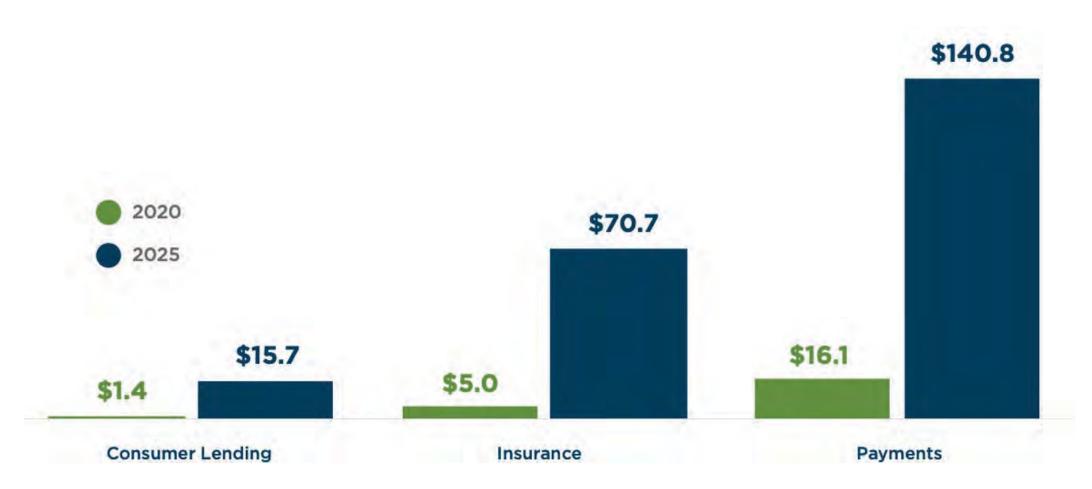

money at the speed of your business.

Get it instantly, in one to two business days, or on a regular schedule.



#### Standard transfer

Your money gets transferred to your linked bank account automatically by the next business day. free of charge.



#### Instant transfer

For a fee, your money gets transferred to your bank account instantly, or on a same-day schedule of your choosing.



#### Square Card

No transfers necessary—just spend your Square Balance instantly with Square Card. (You can still transfer money out to your bank, too.)



# Money to keep your business moving forward.

Square Capital small business loans from \$300-\$100,000.

Check for offers

Not a Square seller? You could become eligible by processing with Square.



## EMBEDDED FINANCE FORECAST (\$ IN BILLIONS)







**Opendoor** 





























## **EMBEDDED FINANCE PLATFORMS**







## **EMBEDDED FINTECH**



## **TRENDS**

**Consumers' Shadow Financial Lives** 

The Rise of Community Fintechs

**Embedded Finance, Fintech, and Insurance** 

@rshevlin



### TRIANGLE LAW OF FORCES

Find the resultant of the three forces acting on the plate.

#### **PRODUCT**





### **NEW IMPERATIVES**

Differentiation via product design

Affinity is the new community

Platforms + partnerships

Singles, not home runs







## RON SHEVLIN

SENIOR CONTRIBUTOR, FORBES



rshevlin@crnrstone.com



Fintech Snark Tank



@rshevlin



**Ron Shevlin**