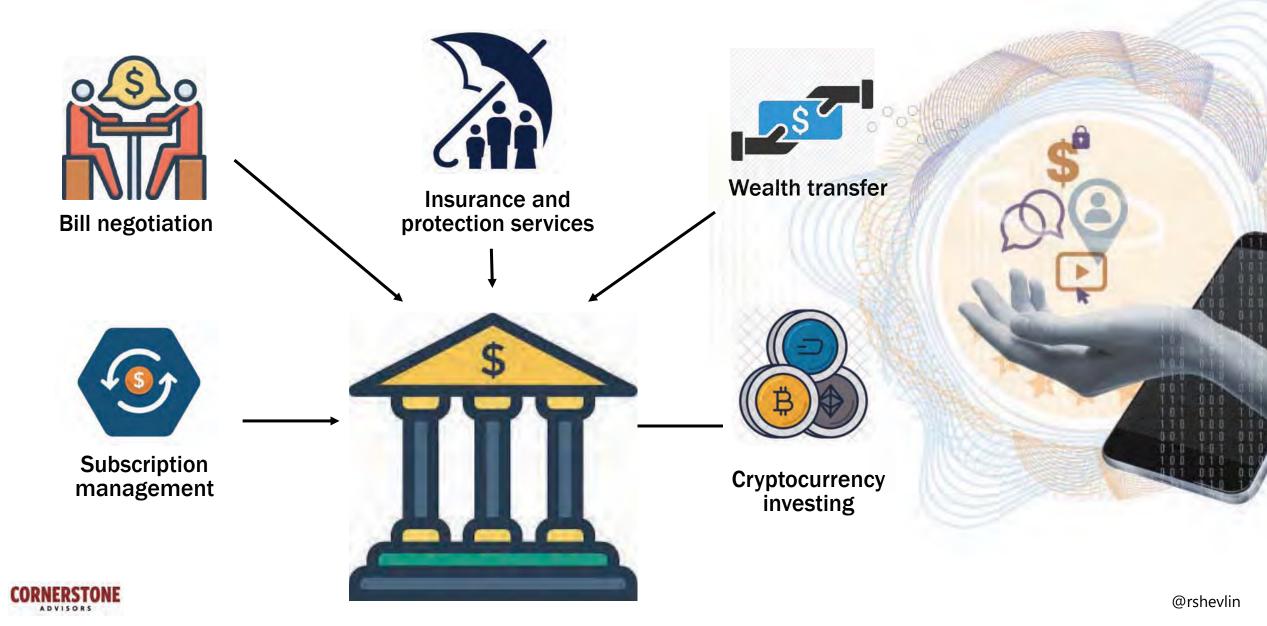

## **EMBEDDED FINANCE**

The integration of financial services into non-financial websites, mobile apps, and business processes