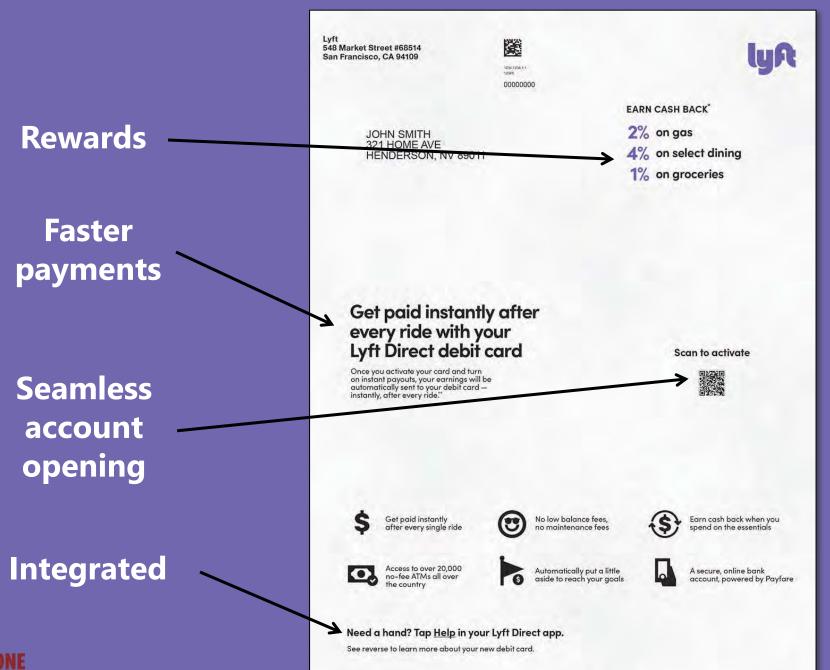

## **EMBEDDED FINANCE**

The integration of financial services into non-financial websites, mobile apps, and business processes

## **EMBEDDED FINTECH**