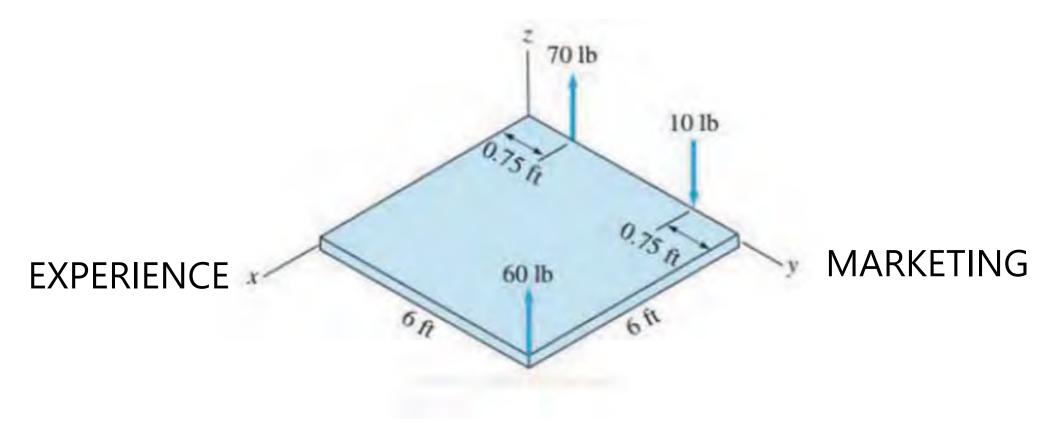

### TRIANGLE LAW OF FORCES

Find the resultant of the three forces acting on the plate.