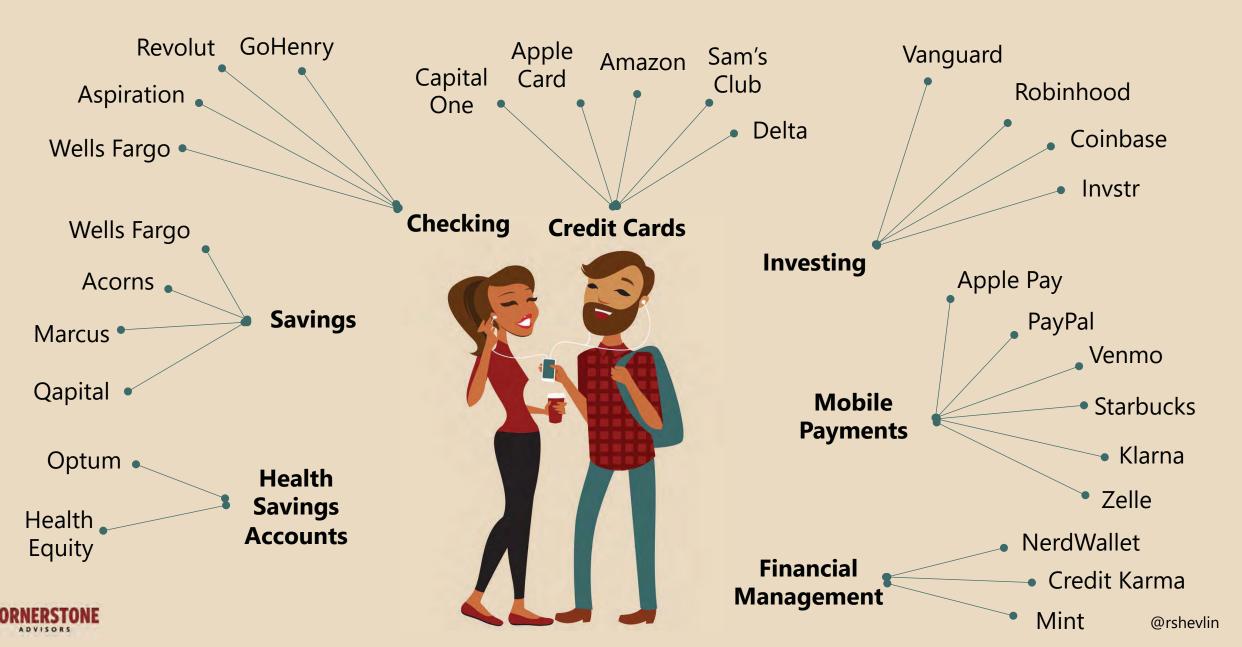

### **CONSUMERS HAVE SHADOW FINANCIAL LIVES**

Source: Cornerstone Advisors

### **CONSUMERS HAVE SHADOW FINANCIAL LIVES**